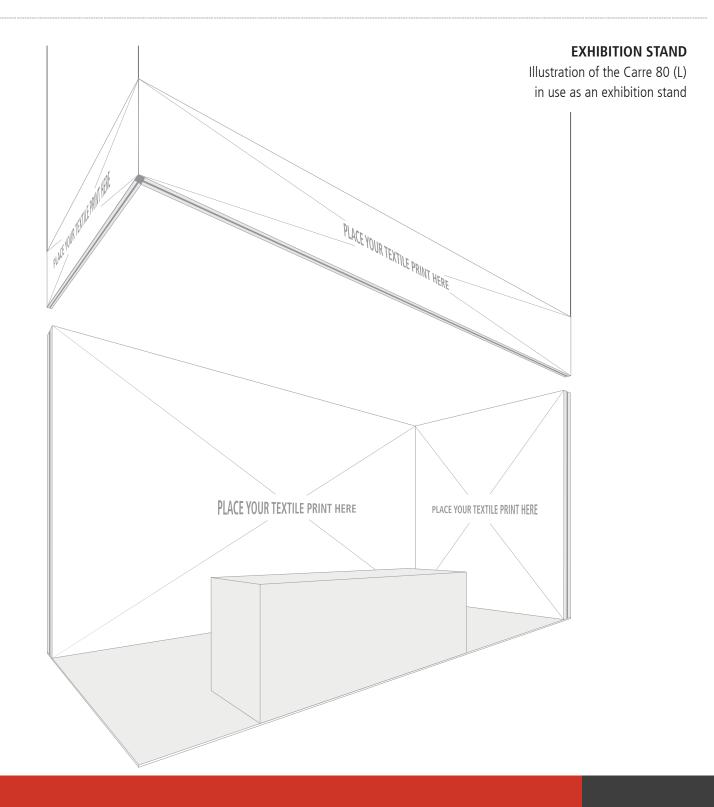

- Endless opportunities
- Perfect for exhibition stands
- Ideal to create large banners
- Textile print inside and outside
- Stabilizers for optimum reinforcement

Suspended from ceiling.

NF-04810

**FK-0500** If the length of the frame is longer than 4 meters, an extension set (FK- 0500) is included.