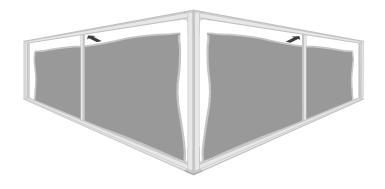

Double-sided textile frame, designed for freestanding and suspended use. Your textile print closes almost seamlessly in the corners to create a perfect, tight design. Various accessories can be applied in a simple way.

- Endless opportunities
- Perfect for exhibition stands
- Ideal to create large banners
- Textile print inside and outside
- Stabilizers for optimum reinforcement

Suspended from ceiling.

NF-04810

**FK-0500** If the length of the frame is longer than 4 meters, an extension set (FK- 0500) is included.