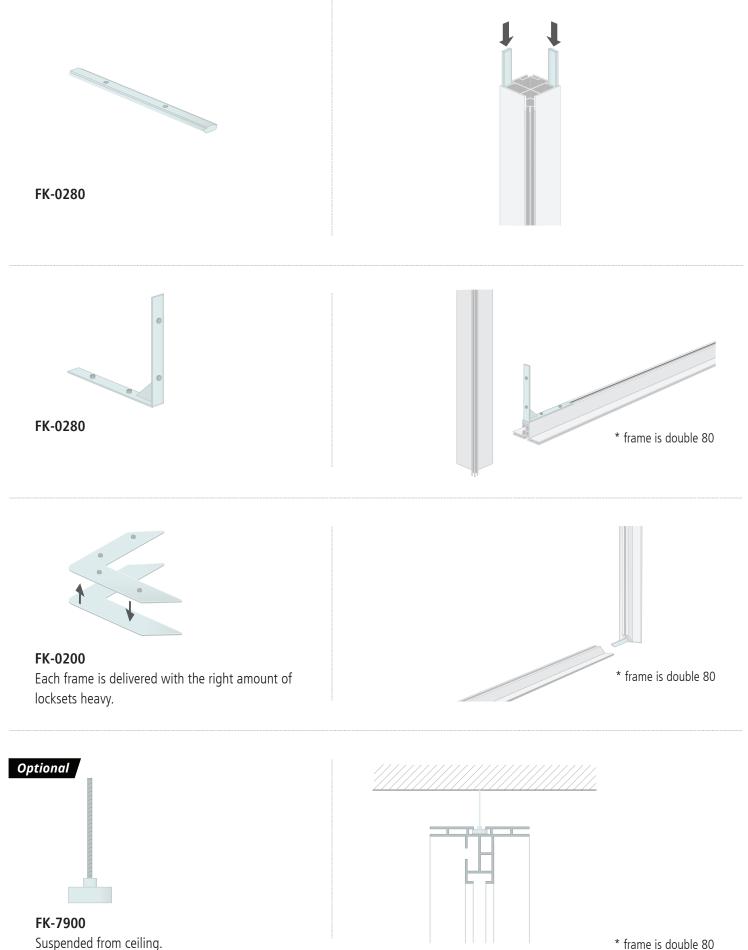

- Endless opportunities
- Perfect for exhibition stands
- Ideal to create large banners
- Textile print inside and outside
- Stabilizers for optimum reinforcement

Suspended from ceiling.

NF-04810

**FK-0500** If the length of the frame is longer than 4 meters, an extension set (FK- 0500) is included.

**FK-0220** When connecting the stabilizer, first place the lockset in the channel.

Then put the stabilizer (NF- 04438) on the lockset, now tighten the screw with the delivered allen key.

**FK-0725 / FK-0726 / FK-0727** Endcap for all corners of the frame.