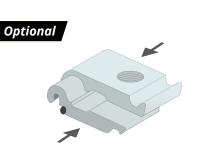

**FK-0220** When connecting the stabilizer, first place the lockset in the channel.

Then put the stabilizer (NF- 04438) on the lockset, now tighten the screw with the delivered allen key.

**FK-0725 / FK-0726 / FK-0727** Endcap for all corners of the frame.