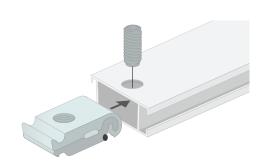

**FK-0220** When connecting the stabilizer, first place the lockset in the channel.

Then put the stabilizer (NF- 04438) on the lockset, now tighten the screw with the delivered allen key.

**FK-0725 / FK-0726 / FK-0727** Endcap for all corners of the frame.