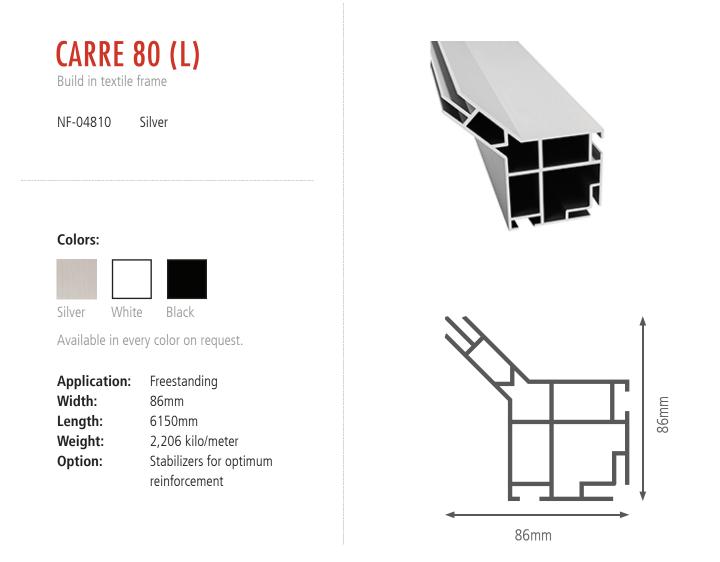

Double-sided textile frame, designed for freestanding and suspended use. Your textile print closes almost seamlessly in the corners to create a perfect, tight design. Various accessories can be applied in a simple way.

- Endless opportunities
- Perfect for exhibition stands
- Ideal to create large banners
- Textile print inside and outside
- Stabilizers for optimum reinforcement

Suspended from ceiling.

NF-04810

**FK-0500** If the length of the frame is longer than 4 meters, an extension set (FK- 0500) is included.